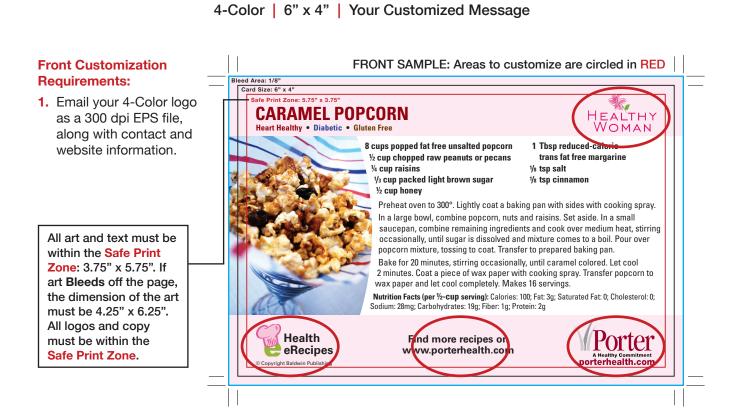

#### **Back of Card Options:**

- **1.** Print it blank.
- 2. Email your 300 dpi EPS or PDF file and we'll place it.
- 3. Custom design services available at \$150/hr.

All art and text must be within the **Safe Print Zone:** 3.75" x 5.75". If art **Bleeds** off the page, the dimension of the art must be 4.25" x 6.25". All logos and copy must be within the **Safe Print Zone.** 